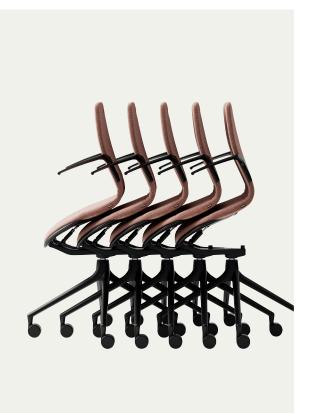

Due to its patented nesting ability and mobile castor base, the AS100 can be moved across the aisle, stacked into the storage room or into the lift by just one person. AS100 stacks horizontally as many chairs as wanted.