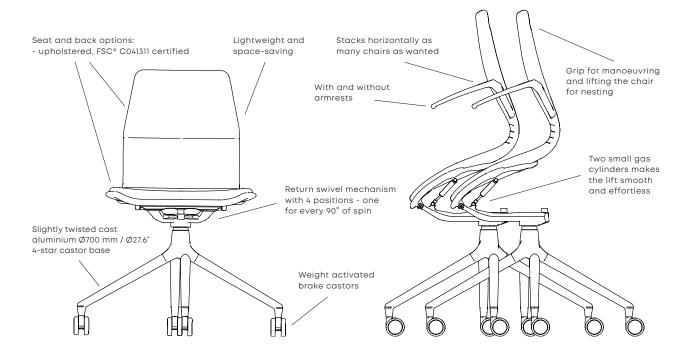

AS100

The AS100 swivel chair is smart, comfortable, and at a quality level that makes it stand out. Designed by the successful German designer Andreas Störiko, the AS100 meets the growing need for flexible spaces and agile processes, providing mobility and freedom to arrange work, study, and meeting set-ups at your will.

Due to its patented nesting ability and mobile castor base, the AS100 can be moved across the aisle, stacked into the storage room or into the lift by just one person. AS100 stacks horizontally as many chairs as wanted.