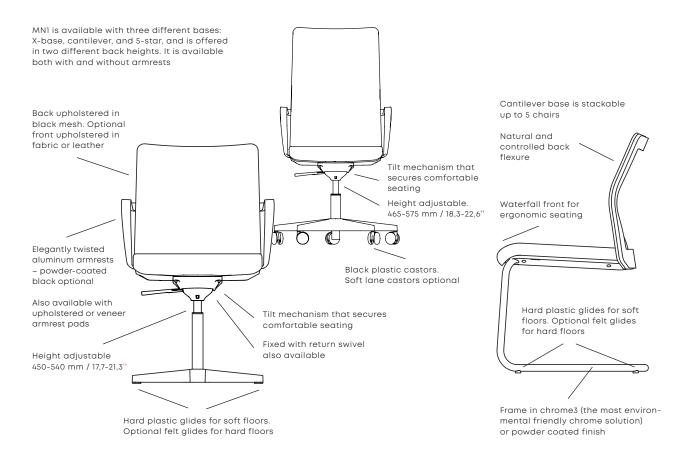

## MN1

MN1 is a chair intended for many different settings and with the exposed veneer back frame MN1 offers new design opportunities in harmony with tables. The chair is FSC® C041311 certified and the back frame comes in oak and black stained oak. The honest choice of an exposed veneer back frame gives MN1 a distinct identity. Designed by Morten Nikolajsen.

Whenever comfort, classis lines, and functionality are vital, the MN1 chair is the obvious choice. MN1 is ideal for a wide range of uses; seminar and conference rooms, meeting rooms as well as auditoria.