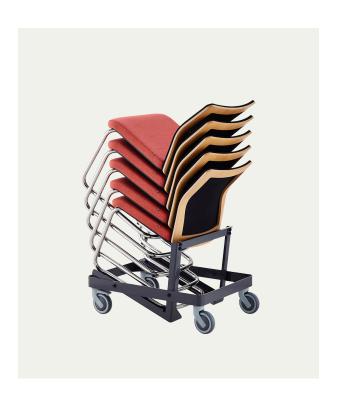

## **TESTING AND WARRANTY**

- · MN1 is designed for severe contract use.
- The chair passed testing according to the required EN and BIFMA standards.
- MN1 carries the HOWE 5 year warranty.