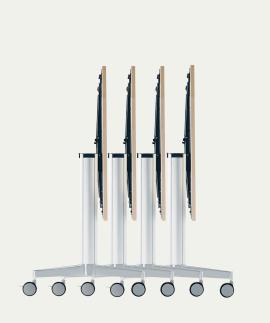

## HOWE

Moveo is a handsome new generation 'flip top' table system for meeting and training applications, and in particular provides an excellent solution for the provision of power and data to the table top. Designed by Erik Simonsen & Justus Kolberg.

Polished die-cast aluminium bases, natural anodised extruded aluminium leg columns with clip in vertical cable managers and a powerbeam housing for power and data socket sets, to be accessed through elegant anodised aluminium ports in the table top. Castors or glides as required.