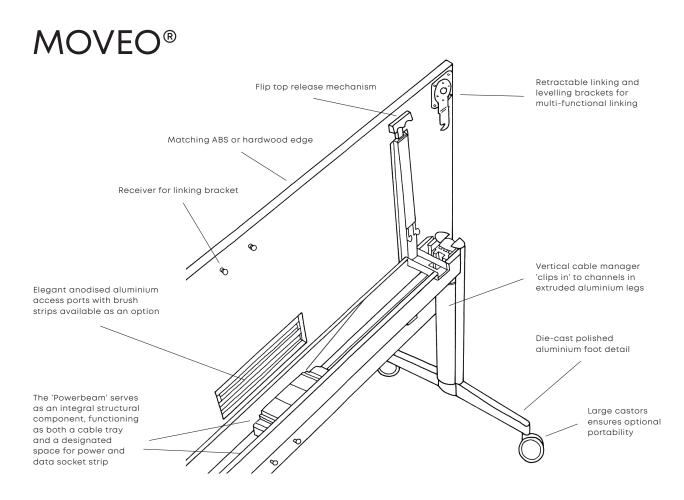

## HOWE

Moveo is a handsome new generation 'flip top' table system for meeting and training applications, and in particular provides an excellent solution for the provision of power and data to the table top. Designed by Erik Simonsen & Justus Kolberg.

Polished die-cast aluminium bases, natural anodised extruded aluminium leg columns with clip in vertical cable managers and a powerbeam housing for power and data socket sets, to be accessed through elegant anodised aluminium ports in the table top. Castors or glides as required.