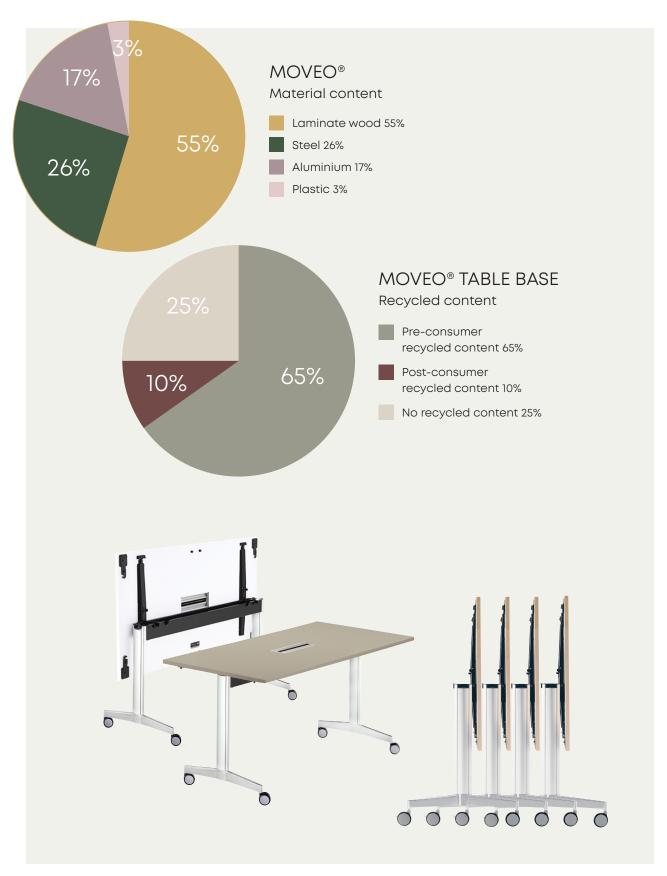

#### A SUSTAINABLE TABLE BASE

The Moveo table base is 100% recyclable at the end of the product's life. All steel components of the table base are made from 100% recycled steel. All die-cast aluminium components of Moveo are produced from 90% recycled aluminium, which requires only 5% of the energy it would require to produce the parts from new aluminium.

### DID YOU KNOW THAT...

- Moveo is 45% recyclable at the end of the product's
- Moveo contains no PVC?
- Moveo is space-saving and thus resource saving both during transport and use?
- Moveo is part of our TakeBack Option and can be returned to HOWE after its useful life?
- Moveo is a combination of timeless and durable design?
- Moveo is cost efficient and replacements of components are easily manageable?
- Moveo is easy to disassemble for recycling?
- Moveo has a 10-year warranty?