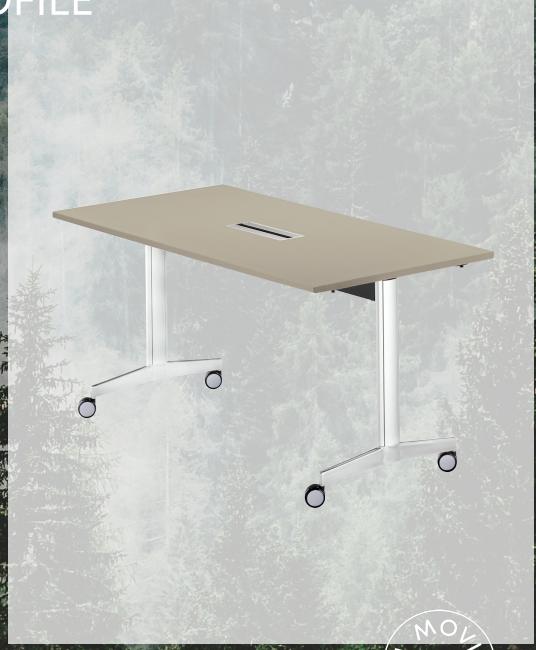

## **MOVEO®**

Moveo is a multi-usage table family designed by the duo Justus Kolberg and Erik Simonsen to be as flexible as your own agenda. Optimum mobility is ensured by the perfectly designed wheels. It offers a modern solution for meeting, training and conferencing applications as well as easy operation and handling by just one person. Need access to power or data cables from your tabletop? Moveo's clever concealed solution for cables saves space for your computer, papers and other office essentials.